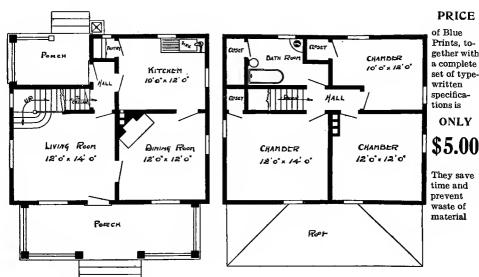

#### PRICE

of Blue Prints, together with a complete set of typewritten specifications is

ONLY

\$5.00

We mail Plans and Specifications the same day order is received.

tions is

Design No. 2034

First Floor Plan

Size: Width, 35 feet; length, 31 feet, exclusive of porches

Blue prints consist of cellar and foundation plan; roof plan; first and second floor plans; front, rear, two side elevations; wall sections and all necessary interior details. Specifications consist of about twenty pages of typewritten matter.

Full and complete working plans and specifications of this house will be furnished for \$5.00. Cost of this house is from about \$2,500.00 to about \$2,800.00, according to the locality in which it is built.